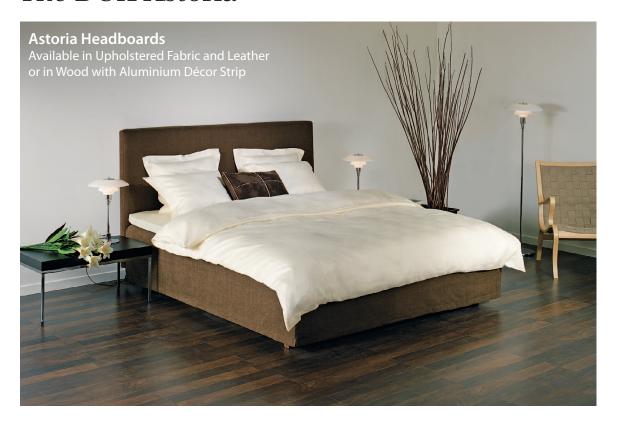

## The DUX Astoria

#### Upholstered Headboard:

- Neck Cushion: 55 x 30 cm with adjustable strap
- Height: 100 cm
- Available in all standard widths
- Can be custom upholstered

#### Wood Headboard:

- Widths: 160, 180, and 210 cm
- Height: 100 cm for all DUX beds
- Finish: Oiled oak, tar stained oak, walnut or white lacquer