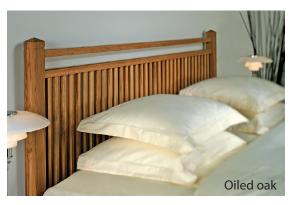

#### Upholstered Headboard:

- Neck Cushion: 55 x 30 cm with adjustable strap
- Height: 100 cm
- Available in all standard widths
- Can be custom upholstered

#### Wood Headboard:

- Widths: 160, 180, and 210 cm
- Height: 100 cm for all DUX beds
- Finish: Oiled oak, tar stained oak, walnut or white lacquer