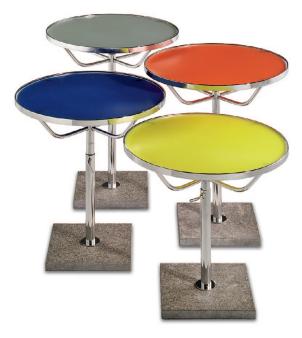

## THE COLLECTION

A modern night table with a vertically adjustable chromium-plated steel frame on granite base.

#### Notes

- Adjustable Height: 49 61 cm
- Diameter: Ø 51 cm
- Table Top: Etched glass in blue, yellow, orange or grey
- Frame: chromium-plated steel
- Base: Granite in grey

www.DUXIANA.com

DUX, The DUX Bed, and DUXIANA are Trademarks or Registered Trademarks of DUX DESIGN, AB. All rights reserved © 2007. DUX reserves the right to change product specifications without notice