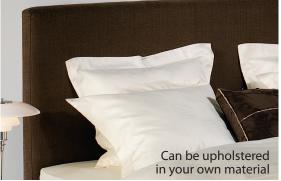

#### Upholstered Headboard:

- Neck Cushion: 55 x 30 cm with adjustable strap
- Height: 100 cm
- Available in all standard widths
- Can be custom upholstered