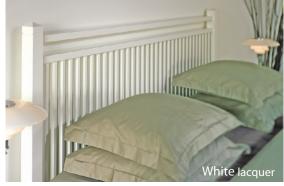

#### Upholstered Headboard:

- Neck Cushion: 55 x 30 cm with adjustable strap
- Height: 100 cm
- Available in all standard widths
- Can be custom upholstered

#### Wood Headboard:

- Widths: 160, 180, and 210 cm
- Height: 100 cm for all DUX beds
- Finish: Oiled oak, tar stained oak, walnut or white lacquer