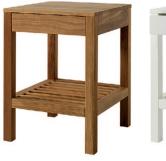

### THE COLLECTION

Astoria Bedside Table
Available in oiled oak, tar stained oak,
walnut or white lacquer on square tubular
nickel coated steel legs

#### Bedside Table:

- Size (WxDxH): 60x45x45 cm
- Finish: Oiled Oak, Tar Stained
  - or Oak, Walnut or White
    Lacquer

DUX, The DUX Bed, and DUXIANA are Trademarks or Registered Trademarks of DUX DESIGN, AB. All rights reserved © 2007. DUX reserves the right to change product specifications without notice