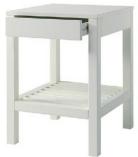

# Oscar Bedside Tables Available in oiled oak or white lacquer with a built-in drawer and shelf.

#### Bedside Table:

- Size (WxDxH): 42x47x57 cm
- One Drawer
- Once Shelf
- Finish: Oiled oak or white lacquer

#### Legs:

- Leg Size (WxDxH) Small: 5x5x12 cm Large: 5x5x20 cm
- Finish: Oiled oak or white lacquer

DUX, The DUX Bed, and DUXIANA are Trademarks or Registered Trademarks of DUX DESIGN, AB. All rights reserved © 2007. DUX reserves the right to change product specifications without notice