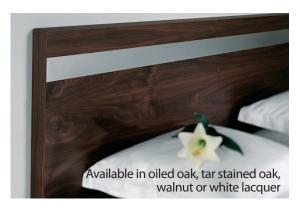

#### Wood Headboard:

- Widths: 160, 180, and 210 cm
- Height: 100 cm for all DUX beds
- Finish: Oiled oak, tar stained oak, walnut or white lacquer