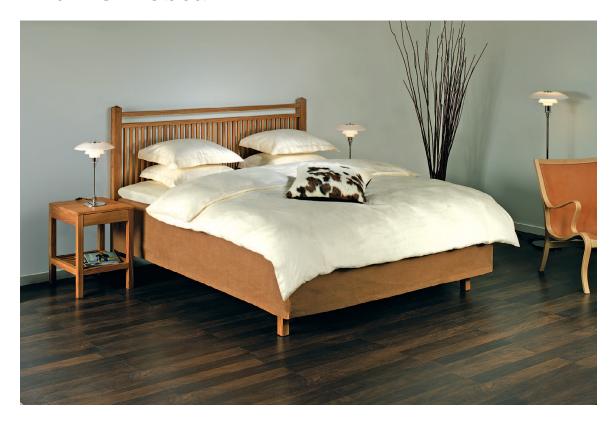

## The DUX Astoria

### THE COLLECTION

Astoria Bedside Table
Available in oiled oak, tar stained oak,
walnut or white lacquer on square tubular
nickel coated steel legs

#### Upholstered Headboard:

- Neck Cushion: 55 x 30 cm with adjustable strap
- Height: 100 cm
- Available in all standard widths
- Can be custom upholstered

#### Wood Headboard:

- Widths: 160, 180, and 210 cm
- Height: 100 cm for all DUX beds
- Finish: Oiled oak, tar stained oak, walnut or white lacquer

#### Bedside Table:

- Size (WxDxH): 60x45x45 cm
- Finish: Oiled Oak, Tar Stained
  - or Oak, Walnut or White
    Lacquer

DUX, The DUX Bed, and DUXIANA are Trademarks or Registered Trademarks of DUX DESIGN, AB. All rights reserved © 2007. DUX reserves the right to change product specifications without notice